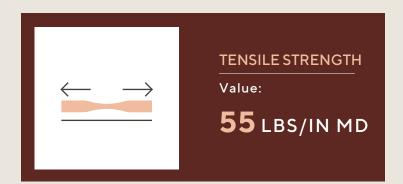

# FLOOR MUFFLER® 3030

FloorMuffler® 3030 is a highly engineered,flexible moisture barrier for use in residential and commercial flooring applications.

# **USES**

Laminate, Engineered and Solid hardwood flooring installations.

## **METHODS**

Floating, Nail down, and Double glue down installations.

# **APPLICATIONS**





Commercial

## **MATERIAL**

Kraft Paper - Asphalt Composite

## **PRODUCT SPECS**

| SPECS         | STANDARD SIZE |
|---------------|---------------|
| Coverage area | 500 sf        |
| Width         | 36 in         |
| Length        | 166.67 ft     |
| Diameter      | 4.5 in        |
| Weight        | 14 lb         |
| Units/Skid    | 94            |









The data represented on this Typical Property Sheet reflects averages derived from product sample testing on limited production runs, and may be changed from product sample testing on limited production runs, and may be changed without notice. Actual product properties are subject to normal manufacturing and testing tolerances. This is especially true for conventional measurements of weight, thickness, and density. This Typical Property Sheet is not intended to represent, replace, or be used as a proxy for a specific product sales specification. Please refer to our website at www.floormuffler.com for the most up to date product information, data, and installation instructions.

Let's get social