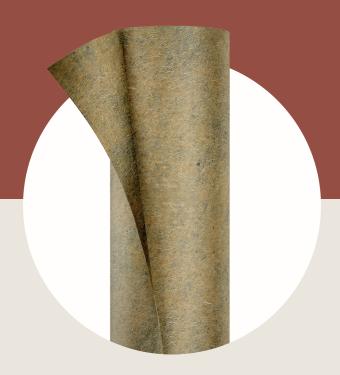

# FLOOR MUFFLER® 3030

FloorMuffler® 3030 is a highly engineered,flexible moisture barrier for use in residential and commercial flooring applications.

## **MATERIAL**

Kraft Paper - Asphalt Composite