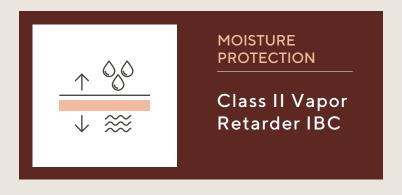

# FLOOR MUFFLER® 3030

FloorMuffler® 3030 is a highly engineered,flexible moisture barrier for use in residential and commercial flooring applications.