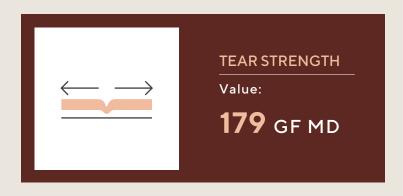

# FLOOR MUFFLER® 3030

FloorMuffler® 3030 is a highly engineered,flexible moisture barrier for use in residential and commercial flooring applications.

# **USES**

Laminate, Engineered and Solid hardwood flooring installations.

## **METHODS**

Floating, Nail down, and Double glue down installations.

# **APPLICATIONS**





Commercial

## **MATERIAL**

Kraft Paper - Asphalt Composite

## **PRODUCT SPECS**

| SPECS         | STANDARD SIZE |
|---------------|---------------|
| Coverage area | 500 sf        |
| Width         | 36 in         |
| Length        | 166.67 ft     |
| Diameter      | 4.5 in        |
| Weight        | 14 lb         |
| Units/Skid    | 94            |









The data represented on this Typical Property Sheet reflects averages derived from product sample testing on limited production runs, and may be changed from product sample testing on limited production runs, and may be changed without notice. Actual product properties are subject to normal manufacturing and testing tolerances. This is especially true for conventional measurements of weight, thickness, and density. This Typical Property Sheet is not intended to represent, replace, or be used as a proxy for a specific product sales specification. Please refer to our website at www.floormuffler.com for the most up to date product information, data, and installation instructions.

Let's get social