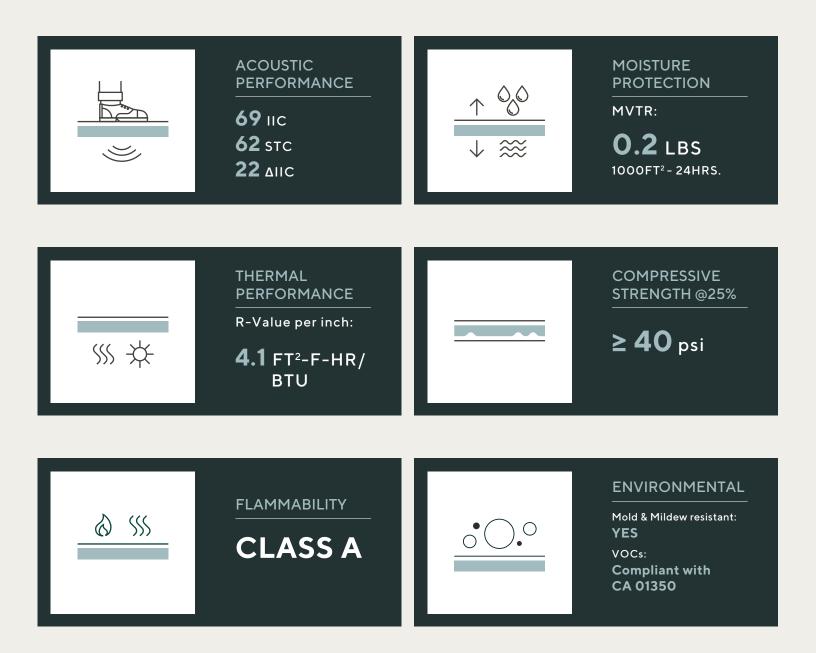

## FLOORMUFFLER® ENCORE

floorMuffler® Encore is a high perfomance Acoustic Underlayment & Moisture Barrier for use in residential and commercial flooring applications.

## MATERIAL

Cross Linked, Closed Cell Polypropylene Foam (XLPP)

THICKNESS

1.1 mm