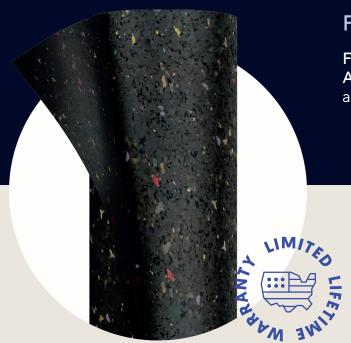

## FLOOR MUFFLER® FLEX

FloorMuffler® Flex is a high performance Acoustic Underlayment for use in residential and commercial flooring applications.

## **MATERIAL**

96% Recycled Rubber