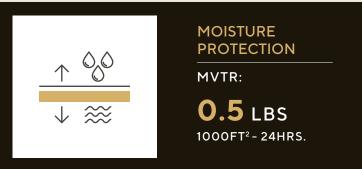

## NATURA™ by FLOOR MUFFLER

Natura is a Value Grade, acoustic underlayment and moisture barrier for use in both residential and commercial installations.

### **USES**

Laminate, Engineered and Solid hardwood flooring installations.

#### **METHODS**

Floating and Nail Down Installations.

#### **APPLICATIONS**



Residential



Commercial

#### **MATERIAL**

93% Recycled fiber core

#### **THICKNESS**

3 mm

## PRODUCT SPECS

| SPECS         | STANDARD SIZE |
|---------------|---------------|
| Coverage area | 100 sf        |
| Width         | 43 in         |
| Length        | 27.91 ft      |
| Diameter      | 5.25 in       |
| Weight        | 2 lb          |
| Rolls/Carton  | 24            |
| Carton/Skid   | 4             |

# floorMuffler®

it's what's underneath that counts®











The data represented on this Typical Property Sheet reflects averages derived from product sample testing on limited production runs, and may be changed without notice. Actual product properties are subject to normal manufacturing and testing tolerances. This is especially true for conventional measurements of weight, thickness, and density. This Typical Property Sheet is not intended to represent, replace, or be used as a proxy for a specific product sales specification. Please refer to our website at www.floormuffler.com for the most up to date product information, data, and installation instructions.

Let's get social





floormuffler.com 1800 440 6008