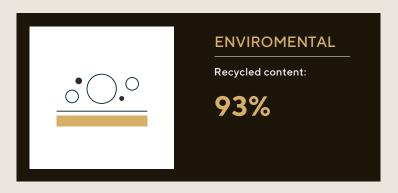

# NATURA™ by FLOOR MUFFLER

Natura is a Value Grade, acoustic underlayment and moisture barrier for use in both residential and commercial installations.

### **USES**

Laminate, Engineered and Solid hardwood flooring installations.

#### **METHODS**

Floating and Nail Down Installations.

#### **APPLICATIONS**



Residential



Commercial

#### **MATERIAL**

93% Recycled fiber core

#### **THICKNESS**

3 mm

## PRODUCT SPECS

| SPECS         | STANDARD SIZE |
|---------------|---------------|
| Coverage area | 100 sf        |
| Width         | 43 in         |
| Length        | 27.91 ft      |
| Diameter      | 5.25 in       |
| Weight        | 2 lb          |
| Rolls/Carton  | 24            |
| Carton/Skid   | 4             |

# floorMuffler®

it's what's underneath that counts®











The data represented on this Typical Property Sheet reflects averages derived from product sample testing on limited production runs, and may be changed without notice. Actual product properties are subject to normal manufacturing and testing tolerances. This is especially true for conventional measurements of weight, thickness, and density. This Typical Property Sheet is not intended to represent, replace, or be used as a proxy for a specific product sales specification. Please refer to our website at www.floormuffler.com for the most up to date product information, data, and installation instructions.

Let's get social





floormuffler.com 1800 440 6008