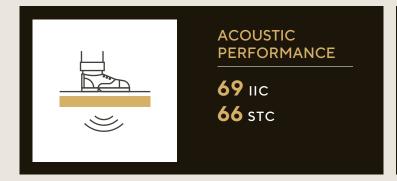

## NATURA™ by FLOOR MUFFLER

Natura is a Value Grade, acoustic underlayment and moisture barrier for use in both residential and commercial installations.

### **USES**

Laminate, Engineered and Solid hardwood flooring installations.

#### **METHODS**

Floating and Nail Down Installations.

#### **APPLICATIONS**



Residential



Commercial

#### **MATERIAL**

93% Recycled fiber core

#### **THICKNESS**

3 mm

## PRODUCT SPECS

| SPECS         | STANDARD SIZE |
|---------------|---------------|
| Coverage area | 100 sf        |
| Width         | 43 in         |
| Length        | 27.91 ft      |
| Diameter      | 5.25 in       |
| Weight        | 2 lb          |
| Rolls/Carton  | 24            |
| Carton/Skid   | 4             |

# floorMuffler®

it's what's underneath that counts®











The data represented on this Typical Property Sheet reflects averages derived from product sample testing on limited production runs, and may be changed without notice. Actual product properties are subject to normal manufacturing and testing tolerances. This is especially true for conventional measurements of weight, thickness, and density. This Typical Property Sheet is not intended to represent, replace, or be used as a proxy for a specific product sales specification. Please refer to our website at www.floormuffler.com for the most up to date product information, data, and installation instructions.

Let's get social





floormuffler.com 1800 440 6008