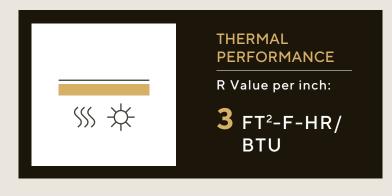

## NATURA™ by FLOOR MUFFLER

Natura is a Value Grade, acoustic underlayment and moisture barrier for use in both residential and commercial installations.

### **USES**

Laminate, Engineered and Solid hardwood flooring installations.

#### **METHODS**

Floating and Nail Down Installations.

#### **APPLICATIONS**



Residential



Commercial

#### **MATERIAL**

93% Recycled fiber core

#### **THICKNESS**

3 mm

## PRODUCT SPECS

| SPECS         | STANDARD SIZE |
|---------------|---------------|
| Coverage area | 100 sf        |
| Width         | 43 in         |
| Length        | 27.91 ft      |
| Diameter      | 5.25 in       |
| Weight        | 2 lb          |
| Rolls/Carton  | 24            |
| Carton/Skid   | 4             |

# floorMuffler®

it's what's underneath that counts®











The data represented on this Typical Property Sheet reflects averages derived from product sample testing on limited production runs, and may be changed without notice. Actual product properties are subject to normal manufacturing and testing tolerances. This is especially true for conventional measurements of weight, thickness, and density. This Typical Property Sheet is not intended to represent, replace, or be used as a proxy for a specific product sales specification. Please refer to our website at www.floormuffler.com for the most up to date product information, data, and installation instructions.

Let's get social





floormuffler.com 1800 440 6008