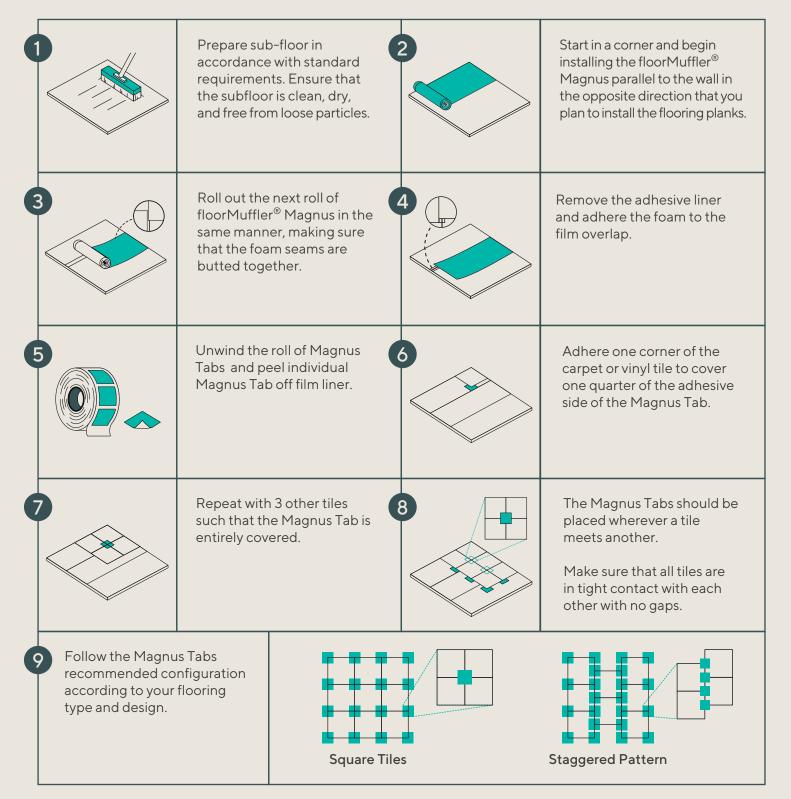

oustical performance of award winning FloorMuffler premium foam underlayment.

#### **FAST INSTALLATION**

Simplified installation process: just roll down the underlayment and you are ready to start.

# COST-EFFECTIVE

Reduced material and labor costs compared to traditional adhesive installations.

# FLEXIBILITY

Provides freedom of choice to create spaces with swappable floor finishes.

Compatible with magnetic and non-magnetic floor covering with Magnus Tabs.

Flooring can be removed and replaced cleanly and easily.

# SUSTAINABILITY

Floor covering can be reused or recycled, eliminating landfill waste.

Once floor has been removed, Floormuffler Magnus is ready for the next floor installation.

Contributes toward sustainability assessment certifications.



# INSTALLATION INSTRUCTIONS



# floorMuffler®

floormuffler.com 1800 440 6008 Let's get social